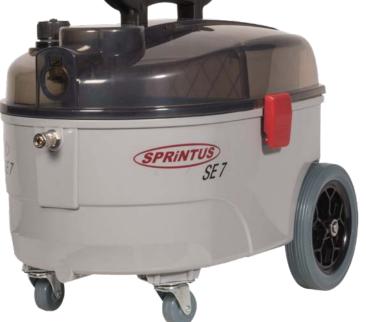

## Spray-extraction cleaner with a separate anti-foaming tank

## SE 7

## SPRAY EXTRACTION CLEANER

- Thorough cleaning through the 4 bar spray pressure and 230 mbar suction power
- Removeable clean water and waste water tanks (6.5L capacity each) for easy filling and emptying without having to carry the whole unit around
- Separate anti-foaming tank
- Max. 1100 Watt power
- Power pump 50 W
- Spray and extraction functions are operated separately
- Rubber castor wheels and large back wheels
- 2.5m suction/solution hose
- 38mm hose | 38mm tools/accessories
- Floor wand (250mm wide) | 3-piece
- Clear upholstery nozzle (105mm wide)
- 7.5m power cord length