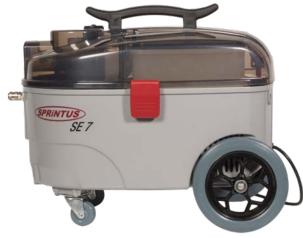

## SE 7

## SPRAY EXTRACTION CLEANER

- Thorough cleaning through the 4 bar spray pressure and 230 mbar suction power
- Removeable clean water and waste water tanks (6.5L capacity each) for easy filling and emptying without having to carry the whole unit around
- Separate anti-foaming tank
- Max. 1100 Watt power
- Power pump 50 W
- Spray and extraction functions are operated separately
- Rubber castor wheels and large back wheels
- 2.5m suction/solution hose
- 38mm hose | 38mm tools/accessories
- Floor wand (250mm wide) | 3-piece
- Clear upholstery nozzle (105mm wide)
- 7.5m power cord length