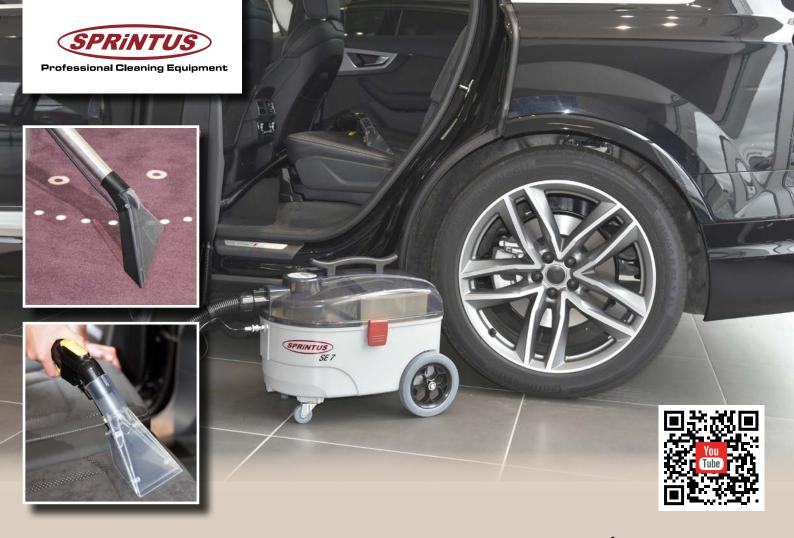

## Spray-extraction cleaner with a separate anti-foaming tank

## SE 7

## SPRAY EXTRACTION CLEANER

- Thorough cleaning through the 4 bar spray pressure and 230 mbar suction power
- Removeable clean water and waste water tanks (6.5L capacity each) for easy filling and emptying without having to carry the whole unit around
- Separate anti-foaming tank
- Max. 1100 Watt power
- Power pump 50 W
- Spray and extraction functions are operated separately
- Rubber castor wheels and large back wheels
- 2.5m suction/solution hose
- 38mm hose | 38mm tools/accessories
- Floor wand (250mm wide) | 3-piece
- Clear upholstery nozzle (105mm wide)
- 7.5m power cord length