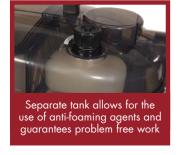

## SPRAY EXTRACTION CLEANER

- Thorough cleaning through the 4 bar spray pressure and 230 mbar suction power
- Removeable clean water and waste water tanks (6.5L capacity each) for easy filling and emptying without having to carry the whole unit around
- Separate anti-foaming tank
- Max. 1100 Watt power
- Power pump 50 W
- Spray and extraction functions are operated separately
- Rubber castor wheels and large back wheels
- 2.5m suction/solution hose
- 38mm hose | 38mm tools/accessories
- Floor wand (250mm wide) | 3-piece
- Clear upholstery nozzle (105mm wide)
- 7.5m power cord length