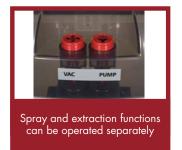

## SPRAY EXTRACTION CLEANER

- Thorough cleaning through the 4 bar spray pressure and 230 mbar suction power
- Removeable clean water and waste water tanks (6.5L capacity each) for easy filling and emptying without having to carry the whole unit around
- Separate anti-foaming tank
- Max. 1100 Watt power
- Power pump 50 W
- Spray and extraction functions are operated separately
- Rubber castor wheels and large back wheels
- 2.5m suction/solution hose
- 38mm hose | 38mm tools/accessories
- Floor wand (250mm wide) | 3-piece
- Clear upholstery nozzle (105mm wide)
- 7.5m power cord length