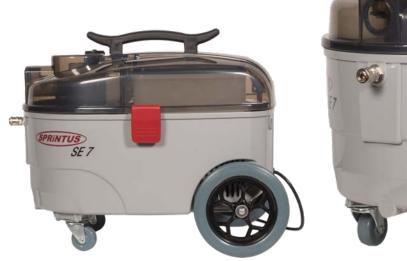

## SE 7

## SPRAY EXTRACTION CLEANER

- Thorough cleaning through the 4 bar spray pressure and 230 mbar suction power
- Removeable clean water and waste water tanks (6.5L capacity each) for easy filling and emptying without having to carry the whole unit around
- Separate anti-foaming tank
- Max. 1100 Watt power
- Power pump 50 W
- Spray and extraction functions are operated separately
- Rubber castor wheels and large back wheels
- 2.5m suction/solution hose
- 38mm hose | 38mm tools/accessories
- Floor wand (250mm wide) | 3-piece
- Clear upholstery nozzle (105mm wide)
- 7.5m power cord length

Model: V-SE7

Clear upholstery nozzle with

adjustable spray function