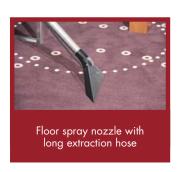

## SPRAY EXTRACTION CLEANER

- Thorough cleaning through the 4 bar spray pressure and 230 mbar suction power
- Removeable clean water and waste water tanks (6.5L capacity each) for easy filling and emptying without having to carry the whole unit around
- Separate anti-foaming tank
- Max. 1100 Watt power
- Power pump 50 W
- Spray and extraction functions are operated separately
- Rubber castor wheels and large back wheels
- 2.5m suction/solution hose
- 38mm hose | 38mm tools/accessories
- Floor wand (250mm wide) | 3-piece
- Clear upholstery nozzle (105mm wide)
- 7.5m power cord length