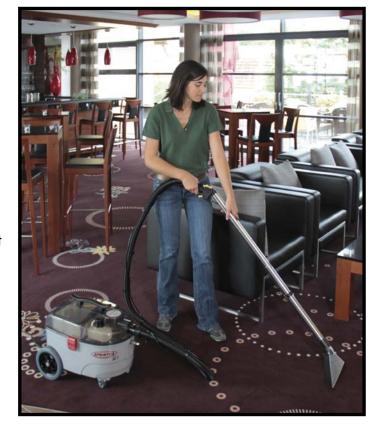

## SPRAY EXTRACTION CLEANER

- Thorough cleaning through the 4 bar spray pressure and 230 mbar suction power
- Removeable clean water and waste water tanks (6.5L capacity each) for easy filling and emptying without having to carry the whole unit around
- Separate anti-foaming tank
- Max. 1100 Watt power
- Power pump 50 W
- Spray and extraction functions are operated separately
- Rubber castor wheels and large back wheels
- 2.5m suction/solution hose
- 38mm hose | 38mm tools/accessories
- Floor wand (250mm wide) | 3-piece
- Clear upholstery nozzle (105mm wide)
- 7.5m power cord length