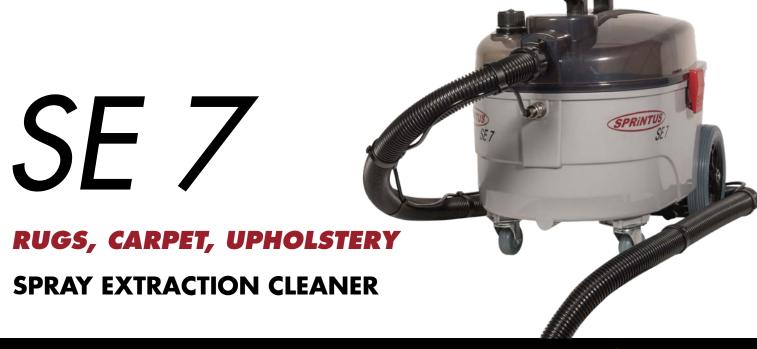

## SE 7

## SPRAY EXTRACTION CLEANER

- Thorough cleaning through the 4 bar spray pressure and 230 mbar suction power
- Removeable clean water and waste water tanks (6.5L capacity each) for easy filling and emptying without having to carry the whole unit around
- Separate anti-foaming tank
- Max. 1100 Watt power
- Power pump 50 W
- Spray and extraction functions are operated separately
- Rubber castor wheels and large back wheels
- 2.5m suction/solution hose
- 38mm hose | 38mm tools/accessories
- Floor wand (250mm wide) | 3-piece
- Clear upholstery nozzle (105mm wide)
- 7.5m power cord length